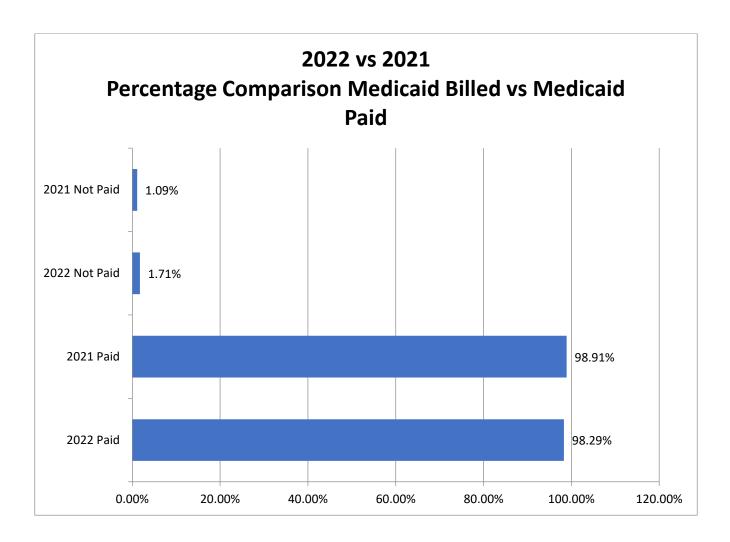

• June 2022 Support Coordination Report

At June month end, there were 317 clients and 5 active intakes. Reactivations are taking much longer than they should for some reason (DMH not reacting quickly to reactivations) – currently have 3 in progress. Close to 99% of the Medicaid claims billed were paid.