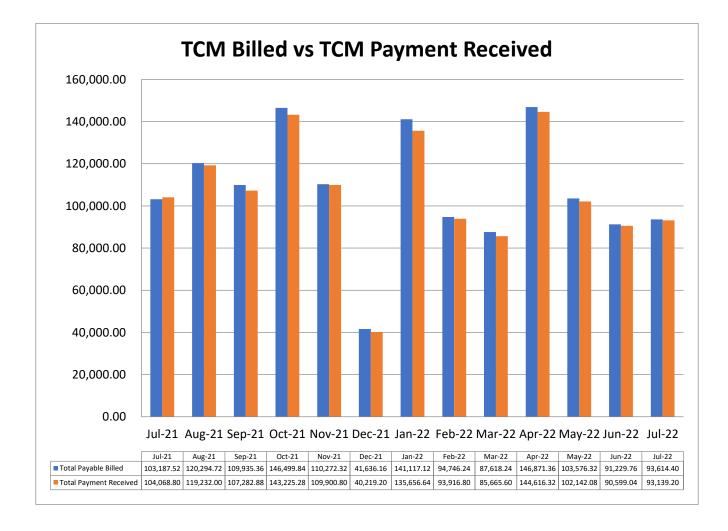

• June 2022 Support Coordination Report

At June month end, there were 317 clients and 5 active intakes. Reactivations are taking much longer than they should for some reason (DMH not reacting quickly to reactivations) – currently have 3 in progress. Close to 99% of the Medicaid claims billed were paid.